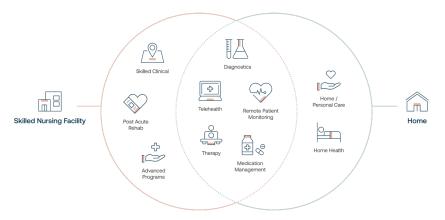

# Passport<sup>™</sup>— Westgate's Approach to Better Health

Our Passport™ approach connects our guests with the right continuum of care while they're staying with us in order to best support their recovery and treatment.

### Passport to Home

As part of our Passport™ approach, we offer a post-discharge transitional care program called Passport to Home.

### Passport to Home Goals

- Close the gap between care at facilities and care at home
- Ensure patients are fully supported throughout their transition to, and once home
- Improve access to providers in the community to support recovery goals
- Reduce preventable hospitalizations

Whether you remain here in our care or need support in transitioning to the next step in your care journey, National's vast network and unique Passport™ approach is the best way to get there.